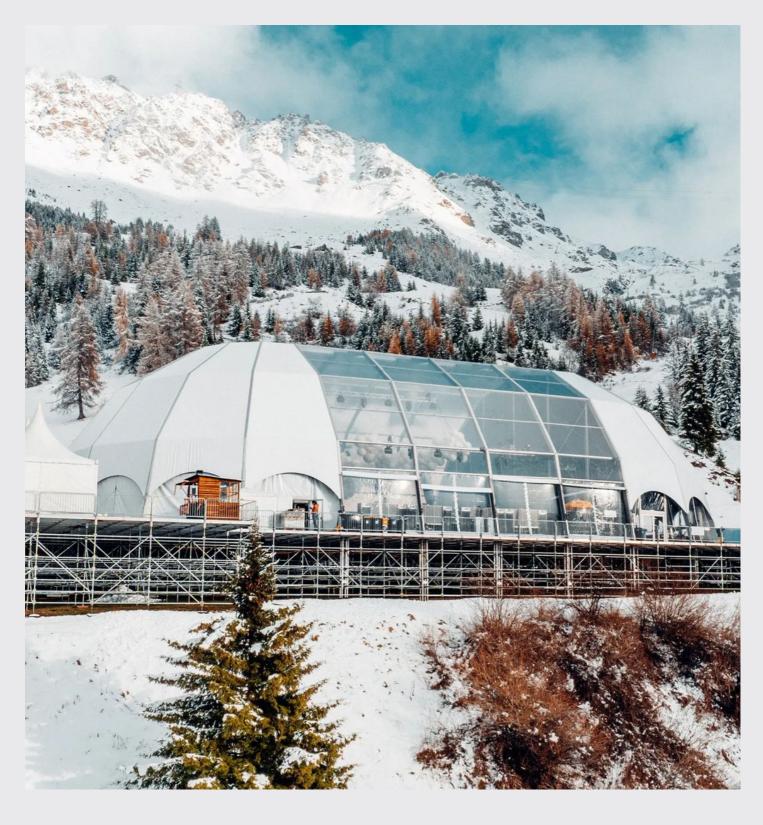

## THE IGLOO

The igloo is one of the most significant icons in temporary structures. It creates large open spaces and it has a high suspended rigging capacity.

These structures are designed and produced by Irmarfer, in compliance with all codes and standards, ensuring its safety and stability.

It can be installed anywhere as it's meticulously

planned, including lighting, specially designed flooring, and much more, according to the client's preferences, ensuring the success of the event.

The igloo has proven to be the perfect space for events of all types and sizes, from conventions, sports events, fairs, festivals, exhibitions, weddings, gala parties, and even multipurpose arenas.