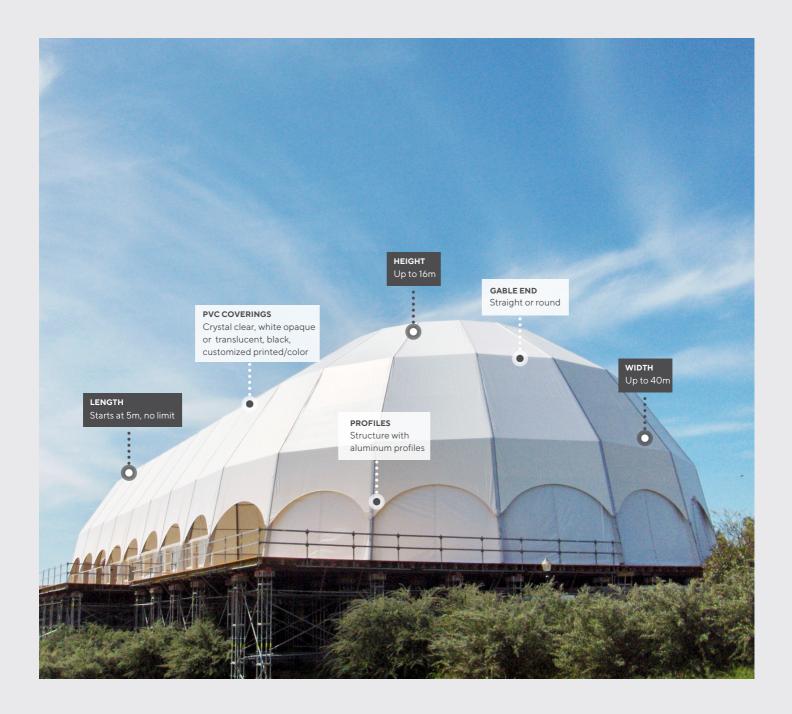

## THE IGLOO

The igloo is one of the most significant icons in temporary structures. It creates large open spaces and it has a high suspended rigging capacity.

These structures are designed and produced by Irmarfer, in compliance with all codes and standards, ensuring its safety and stability.

It can be installed anywhere as it's meticulously

planned, including lighting, specially designed flooring, and much more, according to the client's preferences, ensuring the success of the event.

The igloo has proven to be the perfect space for events of all types and sizes, from conventions, sports events, fairs, festivals, exhibitions, weddings, gala parties, and even multipurpose arenas.